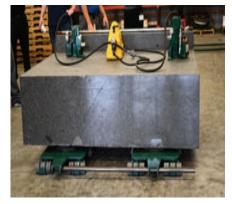

## **ALIGNMENT BAR**

Combine dollies into pairs using an adjustable alignment bar.

Images are for representation purposes only. Actual product may differ.