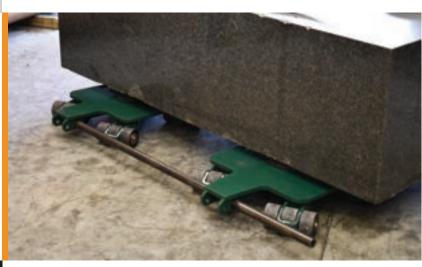

# **OMNI-SKATE**

The Hilman Omni-Skate provides a stable, efficient solution for moving heavy loads.

## **ALIGNMENT BAR**

Combine dollies into pairs using an adjustable alignment bar.

Images are for representation purposes only. Actual product may differ.