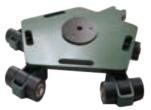

# **OMNI-SKATE**

The Hilman OMNI-SKATE is a multi-directional load skate capable of traveling in any direction and rotating on axis. Designed, engineered, and manufactured in the USA, the OMNI-SKATE optimizes your move while being the most reliable and rugged solution in the industry.

# **FEATURES**

The Hilman OMNI-SKATE is available in capacities of 3, 6, 8, and 10 tons. They can also be combined into sets of 4 for capacities up to 40 tons!

### **OMNI-10**

| Hilman<br>Part # | Capacity<br>(tons) | He<br>(in) | eight<br>(mm) | Wie<br>(in) | dth<br>(mm) | Le<br>(in) | ngth<br>(mm) | Wei<br>(lb) | ight<br>(kg) | Wheel<br>Type | # of<br>Wheels | Wheel<br>Diameter | Pad<br>Diameter |
|------------------|--------------------|------------|---------------|-------------|-------------|------------|--------------|-------------|--------------|---------------|----------------|-------------------|-----------------|
| OMNI-3           | 3                  | 4.63       | 117.6         | 18.937      | 481         | 22.562     | 573.075      | 68          | 31           | Nylon         | 6              | ø3.13             | ø8              |
| OMNI-6           | 6                  | 4.63       | 117.6         | 24.125      | 612.775     | 30.125     | 765.175      | 111         | 50           | Nylon         | 9              | ø3.14             | ø8              |
| OMNI-8           | 8                  | 4.63       | 117.6         | 22.9375     | 582.613     | 31.375     | 796.925      | 139         | 63           | Nylon         | 12             | ø3.15             | ø8              |
| OMNI-10          | 10                 | 4.63       | 117.6         | 31.4375     | 798.513     | 38.75      | 984.25       | 185         | 84           | Nylon         | 13             | ø3.16             | ø8              |