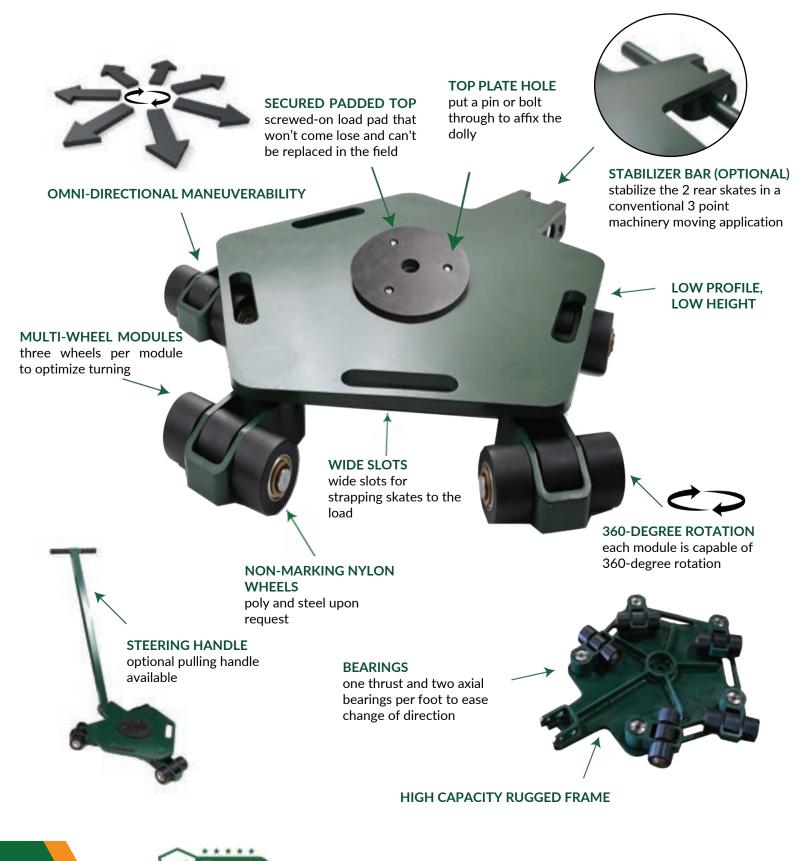

# **OMNI-SKATE**

The Hilman OMNI-SKATE is a multi-directional load skate capable of traveling in any direction and rotating on axis. Designed, engineered, and manufactured in the USA, the OMNI-SKATE optimizes your move while being the most reliable and rugged solution in the industry.

# **FEATURES**

The Hilman OMNI-SKATE is available in capacities of 3, 6, 8, and 10 tons. They can also be combined into sets of 4 for capacities up to 40 tons!

# **OMNI-SKATE**

The Hilman Omni-Skate provides a stable, efficient solution for moving heavy loads.

## **360-DEGREE ROTATION**

## **ALIGNMENT BAR**

Combine dollies into pairs using an adjustable alignment bar.

Images are for representation purposes only. Actual product may differ.