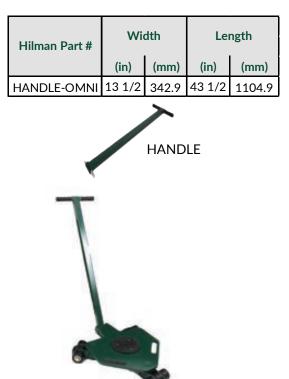

# ALIGNMENT BAR AND STEERING HANDLE

| Hilman Part #    | Diameter | Lei     | ngth    | Weight |          |  |
|------------------|----------|---------|---------|--------|----------|--|
|                  |          | (in)    | (mm)    | (lb)   | (kg)     |  |
| KD-BAR-ALGN-2X60 | ø1.315   | 121 3/8 | 3082.92 | 21.8   | 9.888314 |  |

ALIGNMENT BAR WITH COUPLING

## **ALIGNMENT BAR**

Combine dollies into pairs using an adjustable alignment bar.

Images are for representation purposes only. Actual product may differ.