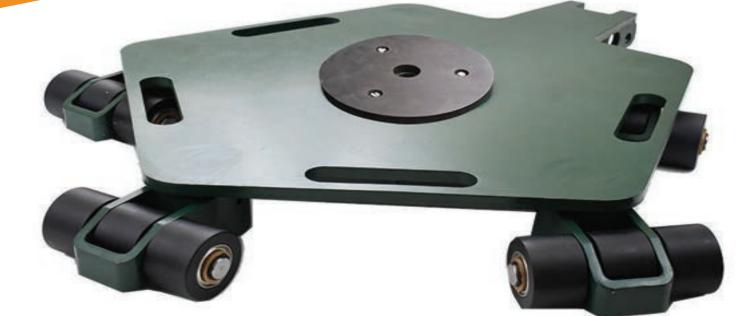

# **OMNI-SKATE**

The Hilman OMNI-SKATE is a multi-directional load skate capable of traveling in any direction and rotating on axis. Designed, engineered, and manufactured in the USA, the OMNI-SKATE optimizes your move while being the most reliable and rugged solution in the industry.

# **FEATURES**

The Hilman OMNI-SKATE is available in capacities of 3, 6, 8, and 10 tons. They can also be combined into sets of 4 for capacities up to 40 tons!

### **OMNI-10**

| Hilman<br>Part # | Capacity<br>(tons) | He<br>(in) | eight<br>(mm) | Wie<br>(in) | dth<br>(mm) | Le<br>(in) | ngth<br>(mm) | Wei<br>(lb) | ight<br>(kg) | Wheel<br>Type | # of<br>Wheels | Wheel<br>Diameter | Pad<br>Diameter |
|------------------|--------------------|------------|---------------|-------------|-------------|------------|--------------|-------------|--------------|---------------|----------------|-------------------|-----------------|
| OMNI-3           | 3                  | 4.63       | 117.6         | 18.937      | 481         | 22.562     | 573.075      | 68          | 31           | Nylon         | 6              | ø3.13             | ø8              |
| OMNI-6           | 6                  | 4.63       | 117.6         | 24.125      | 612.775     | 30.125     | 765.175      | 111         | 50           | Nylon         | 9              | ø3.14             | ø8              |
| OMNI-8           | 8                  | 4.63       | 117.6         | 22.9375     | 582.613     | 31.375     | 796.925      | 139         | 63           | Nylon         | 12             | ø3.15             | ø8              |
| OMNI-10          | 10                 | 4.63       | 117.6         | 31.4375     | 798.513     | 38.75      | 984.25       | 185         | 84           | Nylon         | 13             | ø3.16             | ø8              |