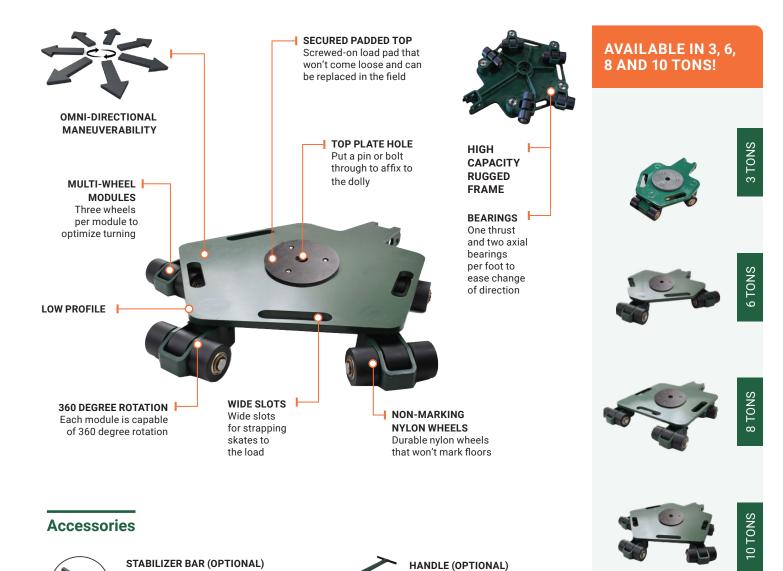

## **OMNI-SKATE**

| Model   | Loading<br>Capacity | Wheel<br>Type | Height | Width    | Length   | Wheel<br>Diameter | Wheel<br>Numbers | Pad<br>Diameter | Weight       |
|---------|---------------------|---------------|--------|----------|----------|-------------------|------------------|-----------------|--------------|
| OMNI-3  | 3 ton               | NYLON         | 4.63"  | 18.937"  | 22.562"  | Ø 3.13            | 6                | Ø 8"            | 68 lb/31 kg  |
| OMNI-6  | 6 ton               | NYLON         | 4.63"  | 24.125"  | 30.125"  | Ø 3.13            | 9                | Ø 8"            | 111 lb/50 kg |
| OMNI-8  | 8 ton               | NYLON         | 4.63"  | 22.9375" | 31.4375" | Ø 3.13            | 12               | Ø 8"            | 139 lb/63 kg |
| OMNI-10 | 10 ton              | NYLON         | 4.63"  | 31.375"  | 38.75"   | Ø 3.13            | 15               | Ø 8"            | 185 lb/84 kg |