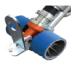

## TRI-GLIDE ADAPTOR

Easily connect the Powerattack to our Tri-Glide front unit. Rear dollies can complete a 3 point powered moving solution

| Hilman Part #         | KPA-25                        | KPA-25-230V                   | KPA-30                        |
|-----------------------|-------------------------------|-------------------------------|-------------------------------|
| <b>Total Capacity</b> | *25 tons                      | *25 tons                      | *30 tons                      |
| Telescopic Length     | 65" (1650 mm) - 84" (2150 mm) | 65" (1650 mm) - 84" (2150 mm) | 65" (1650 mm) - 84" (2150 mm) |
| Width                 | 15" (380 mm)                  | 15" (380 mm)                  | 15" (380 mm)                  |
| Weight                | 110 lbs (50 kg)               | 110 lbs (50 kg)               | 110 lbs (50 kg)               |