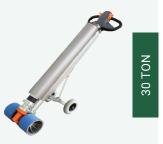

## TRI-GLIDE ADAPTOR

Easily connect the Powerattack to our Tri-Glide front unit. Rear dollies can complete a 3 point powered moving solution

| Hilman Part #         | KPA-25                        | KPA-25-230V                   | KPA-30                        |
|-----------------------|-------------------------------|-------------------------------|-------------------------------|
| <b>Total Capacity</b> | *25 tons                      | *25 tons                      | *30 tons                      |
| Telescopic Length     | 65" (1650 mm) - 84" (2150 mm) | 65" (1650 mm) - 84" (2150 mm) | 65" (1650 mm) - 84" (2150 mm) |
| Width                 | 15" (380 mm)                  | 15" (380 mm)                  | 15" (380 mm)                  |
| Weight                | 110 lbs (50 kg)               | 110 lbs (50 kg)               | 110 lbs (50 kg)               |