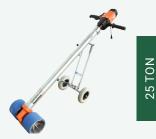

## TRI-GLIDE ADAPTOR

Easily connect the Powerattack to our Tri-Glide front unit. Rear dollies can complete a 3 point powered moving solution

| Hilman Part #         | KPA-25                        | KPA-25-230V                   | KPA-30                        |
|-----------------------|-------------------------------|-------------------------------|-------------------------------|
| <b>Total Capacity</b> | *25 tons                      | *25 tons                      | *30 tons                      |
| Telescopic Length     | 65" (1650 mm) - 84" (2150 mm) | 65" (1650 mm) - 84" (2150 mm) | 65" (1650 mm) - 84" (2150 mm) |
| Width                 | 15" (380 mm)                  | 15" (380 mm)                  | 15" (380 mm)                  |
| Weight                | 110 lbs (50 kg)               | 110 lbs (50 kg)               | 110 lbs (50 kg)               |