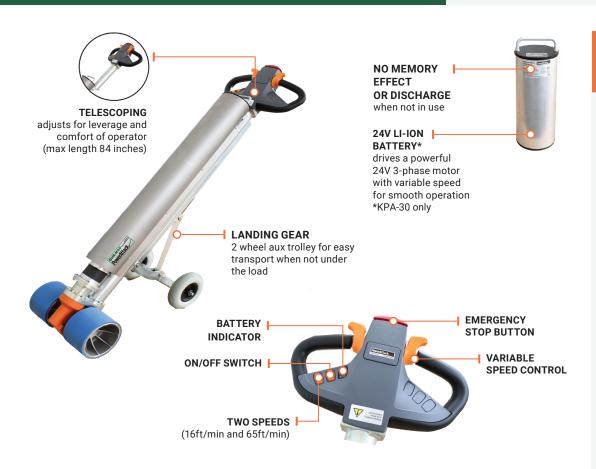

# **POWERATTACK**

# AVAILABLE BATTERY OR CORDED!

#### **EACH POWERATTACK**

comes with an adjustable load toe, an L Adaptor and an adaptor to connect to a front skate. The battery version also includes 2 batteries and a charge unit.

### BLUETOOTH CHARGER Connects to app VICTRON CONNECT to monitor charge \*KPA-30 only

L ADAPTOR For when the height of the object to push is higher