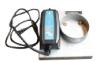

### BLUETOOTH CHARGER Connects to app VICTRON CONNECT to monitor charge \*KPA-30 only

L ADAPTOR For when the height of the object to push is higher