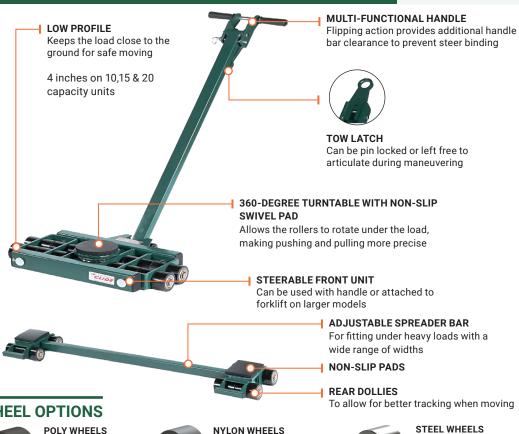

## TRI-GLIDE





**AVAILABLE IN 10, 15, 20,** 24, 40, 60 & 80 TON







40 - 80 TONS

## WHEEL OPTIONS



Are a softer wheel that provide excellent floor protection on tile floors



For good floor protection and favorable wear. They will not "set" if left under load (static) for a period of time



Provide the best wear characteristics and are great for durable floors

| Model   | Capacity | Wheel Type | Wheel Count | Height (w/pad) | Height (w/o pad) | Weight | Handle Length    | Alignment Bar |
|---------|----------|------------|-------------|----------------|------------------|--------|------------------|---------------|
| KTG-10N | 10 Ton   | NYLON      | 8/8         | 4.5" (114mm)   | 4" (102mm)       | 155    | 49.5" (1257mm)   | 60" (1524mm)  |
| KTG-10P | 10 Ton   | POLY       | 8/8         | 4